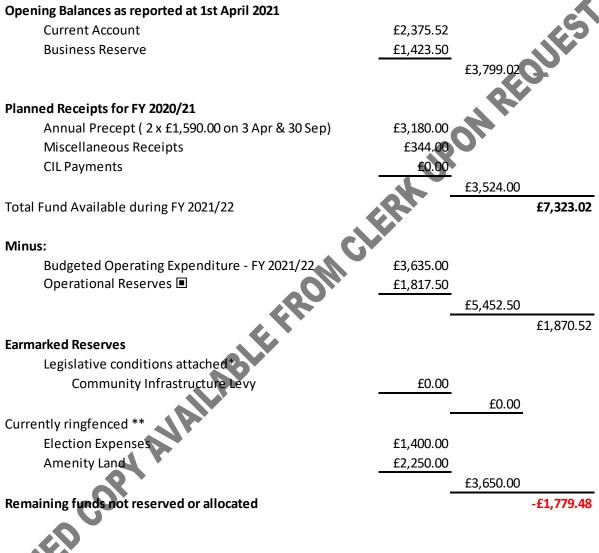

### Summary of budgeted receipts, payments and reserves for FY 2021-22 - For information

### ROCKHAMPTON PARISH COUNCIL - Financial Year 2021-22

Breakdown of Allocated/Earmarked Monies

50% of annual budgeted operating expenditure

\* Fund available but may only be spent on the "provision, improvement, replacement, operation on maintenance of infrastructure; or anything else that is concerned with addressing the demands that development places on it.

\*\* Available but only when vired at PC discretion and following an appropriate resolution.